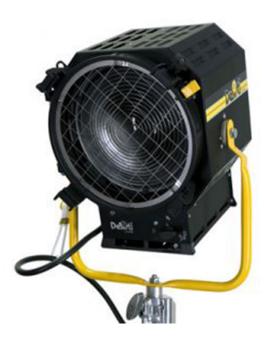

## Fresnel Desisti Leonardo (2kw)

The Leonardo 2000W is a compact, highly efficient Fresnel lens spotlight and provides a smooth uniform field across the entire spread of Spot to Flood focusing. It uses a single ended Quartz Halogen lamp with a colour temperature of 3200° K and it is available either in Manual or Pole Operated versions. Its innovative design makes it very versatile, granting extended life for lamp, reflector and lens through all the working positions, plus front and rear focusing mechanism and an innovative lens door accessory clips which can be positioned to suit various applications. Lightweight, rugged and reliable either in studio or on location, the Leonardo 2000W has outstanding photometric characteristics.